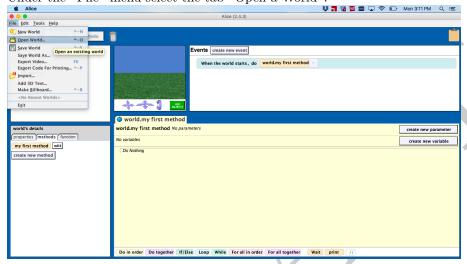

## Opening a Saved World in Alice 2

1. Save an Alice file (.a2w) on the computer.

✓ AliceWorld 5/21/2018 1:36 PM A2W File 7,709 KB

- 2. Start Alice 2.
- 3. Under the "File" menu select the tab "Open a World".