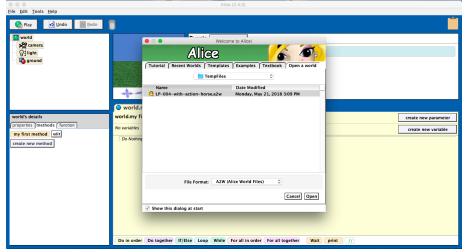

4. Navigate the dialog box to the location of the saved Alice (.a2w) file. Once located click "Open".

If you have feedback/questions, please contact storytelling@montana.edu. This material is based upon work supported by the National Science Foundation under Grant No. DRL 1657553. **Disclaimer**: Any opinions, findings, and conclusions or recommendations expressed in this material are those of the author(s) and do not necessarily reflect the views of the National Science Foundation.